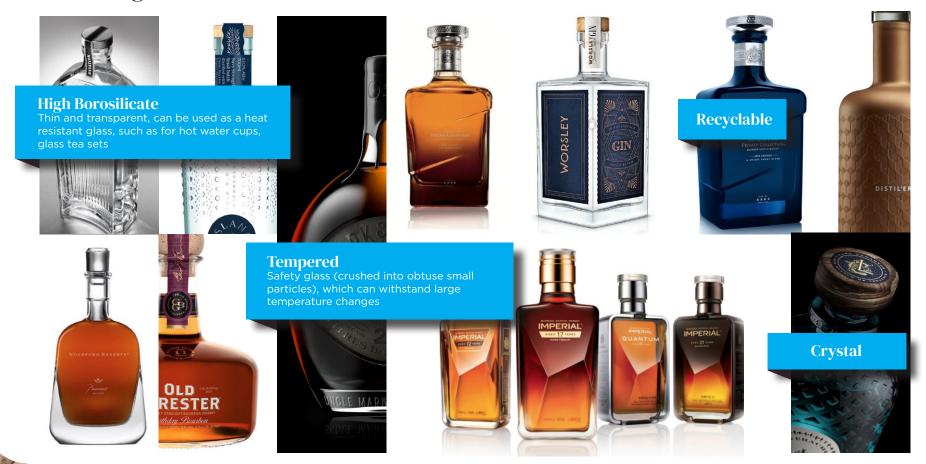

### **Bottle Designs**



### **Bottle Designs**







**Completely Customizable** 



### **Branding Capabilities**



# **Branding Type**





# Seal Type



# **Packaging**







### **Production Process**



#### **Quotation to Production Leadtimes**

- **(1)** Quotation leadtime 2-3 days.
- 1 Information needed: volume, weight, measurements, packing/branding, and quantity.
- 1 After quotation acceptance, factory rendering with specifications will take 8 days.
- **1** Tooling leadtime 30-35 days.
- **?** Sample tooling \$500 \$800.
- Production tooling \$1200 \$1800.
- Production leadtime 55 days, pending quantity.