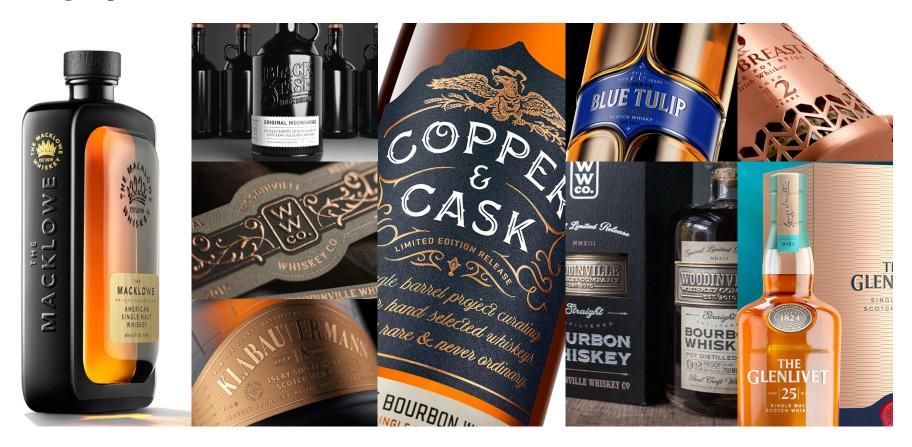

### **Bottle Designs**



### **Bottle Designs**







**Completely Customizable** 



### **Branding Capabilities**



# **Branding Type**





# Seal Type



# **Packaging**







### **Production Process**



#### **Quotation to Production Leadtimes**

- **(1)** Quotation leadtime 2-3 days.
- 1 Information needed: volume, weight, measurements, packing/branding, and quantity.
- 1 After quotation acceptance, factory rendering with specifications will take 8 days.
- **1** Tooling leadtime 30-35 days.
- **?** Sample tooling \$500 \$800.
- Production tooling \$1200 \$1800.
- Production leadtime 55 days, pending quantity.