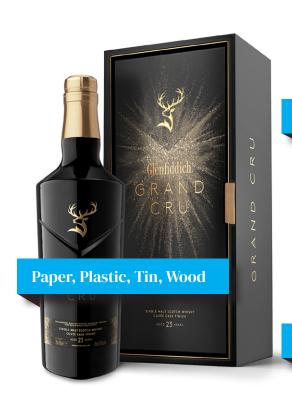

### **Bottle Designs**



### **Bottle Designs**







**Completely Customizable** 



### **Branding Capabilities**



# **Branding Type**





# Seal Type



# **Packaging**







### **Production Process**



#### **Quotation to Production Leadtimes**

- **(1)** Quotation leadtime 2-3 days.
- 1 Information needed: volume, weight, measurements, packing/branding, and quantity.
- 1 After quotation acceptance, factory rendering with specifications will take 8 days.
- **1** Tooling leadtime 30-35 days.
- **?** Sample tooling \$500 \$800.
- Production tooling \$1200 \$1800.
- Production leadtime 55 days, pending quantity.