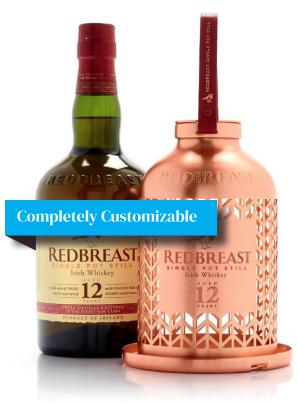

### **Bottle Designs**



### **Bottle Designs**







**Completely Customizable** 



### **Branding Capabilities**



# **Branding Type**





# Seal Type



# **Packaging**







### **Production Process**



#### **Quotation to Production Leadtimes**

- **(1)** Quotation leadtime 2-3 days.
- 1 Information needed: volume, weight, measurements, packing/branding, and quantity.
- 1 After quotation acceptance, factory rendering with specifications will take 8 days.
- **1** Tooling leadtime 30-35 days.
- **?** Sample tooling \$500 \$800.
- Production tooling \$1200 \$1800.
- Production leadtime 55 days, pending quantity.