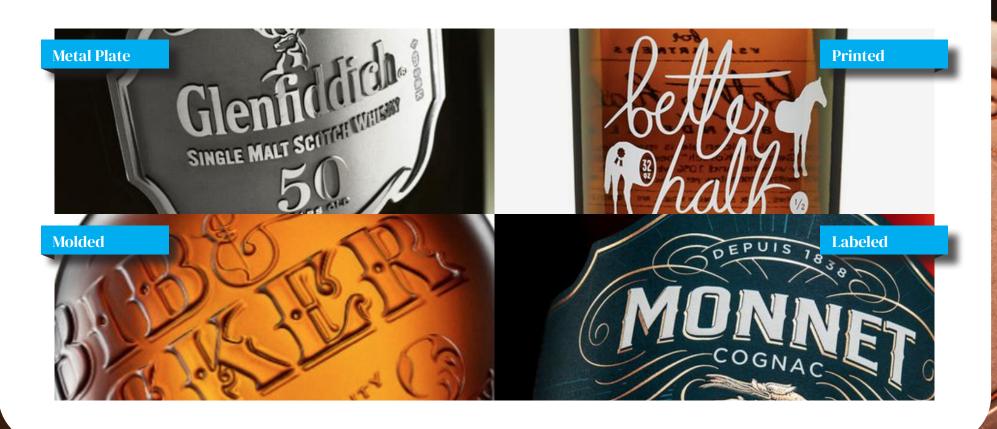

### **Bottle Designs**



### **Bottle Designs**







**Completely Customizable** 



### **Branding Capabilities**



# **Branding Type**





# Seal Type



# **Packaging**







### **Production Process**



#### **Quotation to Production Leadtimes**

- **(1)** Quotation leadtime 2-3 days.
- 1 Information needed: volume, weight, measurements, packing/branding, and quantity.
- 1 After quotation acceptance, factory rendering with specifications will take 8 days.
- **1** Tooling leadtime 30-35 days.
- **?** Sample tooling \$500 \$800.
- Production tooling \$1200 \$1800.
- Production leadtime 55 days, pending quantity.