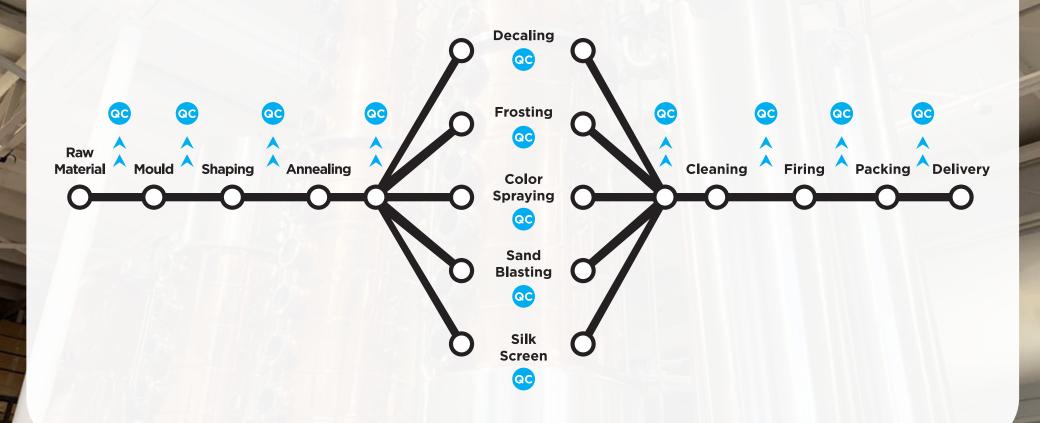

### **Bottle Designs**



### **Bottle Designs**







**Completely Customizable** 



### **Branding Capabilities**



# **Branding Type**





# Seal Type



# **Packaging**







### **Production Process**



#### **Quotation to Production Leadtimes**

- **(1)** Quotation leadtime 2-3 days.
- 1 Information needed: volume, weight, measurements, packing/branding, and quantity.
- 1 After quotation acceptance, factory rendering with specifications will take 8 days.
- **1** Tooling leadtime 30-35 days.
- **?** Sample tooling \$500 \$800.
- Production tooling \$1200 \$1800.
- Production leadtime 55 days, pending quantity.